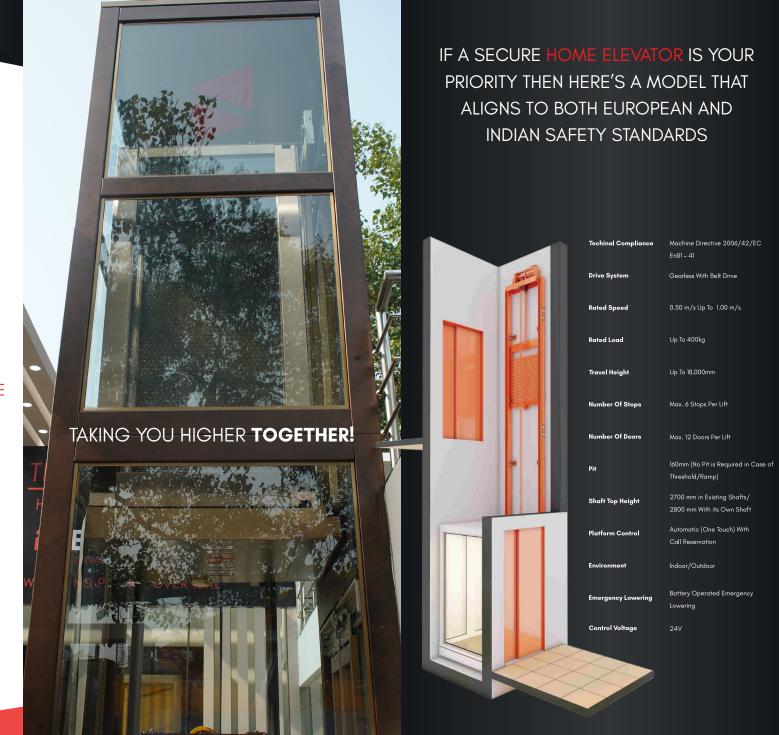

# THE ZEROPIT

Introducing "THE ZEROPIT" residential lifts, minimizing construction needs for swift and easy installation. These elevators provide a quicker alternative to traditional ones, adhering to European and Indian standards.

Custom dimensions cater to diverse spaces, ensuring suitability for both indoor and outdoor environments.

**ELEVATORS** 

#### A NO PIT

Our Home elevators do not require a pit of more than 150 to 250mm

#### NO MACHINE ROOM

As per machine directive code, Machine room should never be placed inside the elevator shaft

#### NO HEAD ROOM

Headroom is meant for commercial elevators. We require an FFL- Ceiling of only 2500mm

#### ▲ NO GOVERNMENT LICENSE

No government license is required as we consume only single phase electricity power